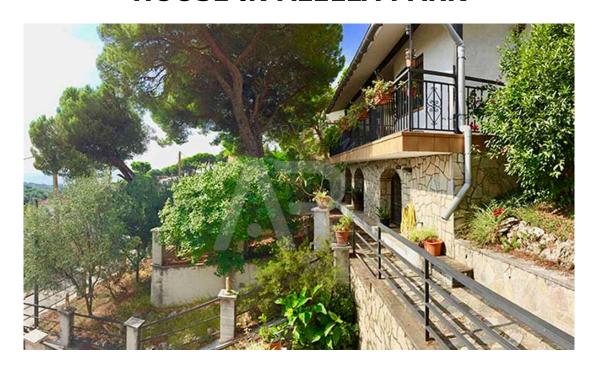

## **HOUSE IN ALELLA PARK**

700.000€

**Ref.** AL3450

Toilets 3

Rooms 4

Meters 900

**City** Alella

**Class** Buy

**Characteristics** Gas, Parking

**Terrace** No

Property type House

House with 4 winds in the town of Alella in the magnificent urbanization of Alella Park.

Located on a 900 m2 plot, the property is distributed as follows:

- Ground floor at street level with a garage for two vehicles.
- 1st floor with a spacious living room with fireplace and direct connection to a terrace with a porch, with sea and mountain views, a courtesy toilet, an office kitchen and a pantry/cellar.
  - 2nd floor with 4 double bedrooms and bathroom and laundry area.
- 2nd half floor with double rooms, large bathroom and exterior access to a terrace with sea views.
  - Attic area of approximately 70 m2 with different spaces.